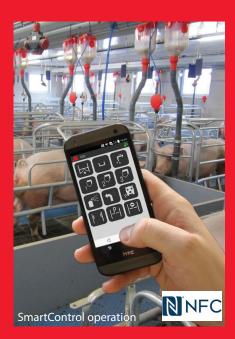

The operation of the system can take place on a feeding computer as well as by means of SmartControl via smartphone. NFC stickers are put thereby on each feeding place. Hold your NFC-compatible smartphone against the sticker and you get directly to the settings for this feeding place.