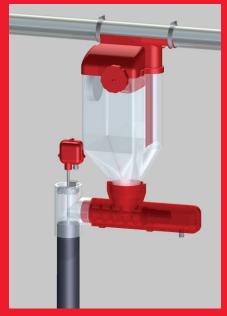

By Mamados sow feeding is meant a feeder, which is mounted directly under the standard volume dispenser and supplies a sow with a feed individually. Due to the Mamados feeding system sow receives small and fresh feed portions again and again. As a result of repeated feeding a higher feed intake can be achieved.

So, for example, a sow can be fed according to the individual feeding curve before the farrowing and ad-libitum afterwards. The changeover proceeds in this case autonomously via TOPO feeding computer. The time of a feed dosage is determined by sow itself. Feed request of a sow is registered in process by vibration sensor and then a small portion will be dosed out.