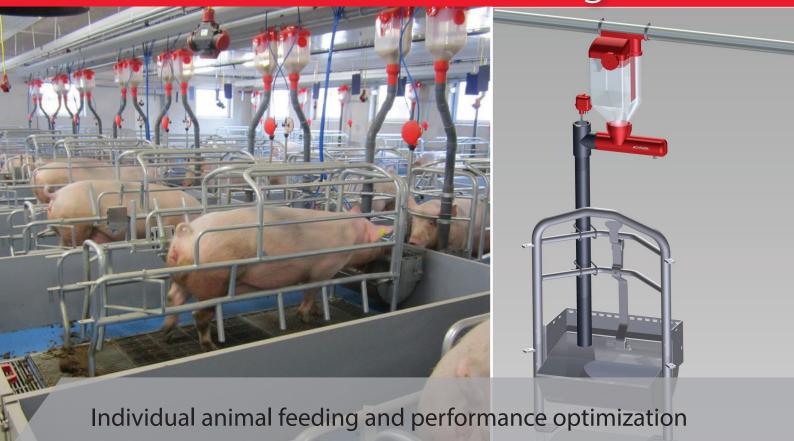

## MamaDos - Sow feeding

With an increasing number of piglets per sow it is one of the main challenges to provide a dam with sufficient energy. Deficits here have an effect on the milk production, condition of sow and piglet growth.

By Mamados sow feeding is meant a feeder, which is mounted directly under the standard volume dispenser and supplies a sow with a feed individually. Due to the Mamados feeding system sow receives small and fresh feed portions again and again. As a result of repeated feeding a higher feed intake can be achieved.

So, for example, a sow can be fed according to the individual feeding curve before the farrowing and ad-libitum afterwards. The changeover proceeds in this case autonomously via TOPO feeding computer. The time of a feed dosage is determined by sow itself. Feed request of a sow is registered in process by vibration sensor and then a small portion will be dosed out.