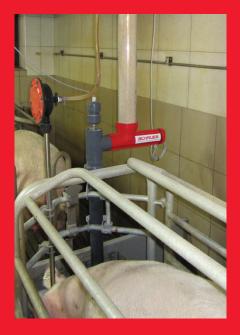

By Mamados sow feeding is meant a feeder, which is mounted directly under the standard volume dispenser and supplies a sow with a feed individually. Due to the Mamados feeding system sow receives small and fresh feed portions again and again. As a result of repeated feeding a higher feed intake can be achieved.

So, for example, a sow can be fed according to the individual feeding curve before the farrowing and ad-libitum afterwards. The changeover proceeds in this case autonomously via TOPO feeding computer. The time of a feed dosage is determined by sow itself. Feed request of a sow is registered in process by vibration sensor and then a small portion will be dosed out.