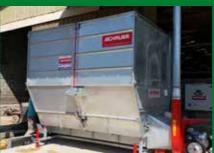

#### **Transfeed DEC**

Feed delivery robot and Slimatic collecting hopper - the energy savings duo. Saves time and improves the feed intake and performance of the animals.

Only 2.2 kW electric motor for the Transfeed DEC feeding robot and 4.4 kW for the Slimatic collecting hopper

- patented paddle mixer for exact mixtures from 25kg ration
- Slimatic collecting hopper with "Walking Floor" from 6 to 60m3