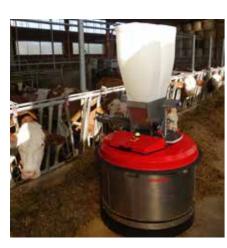

#### With the newly designed Schauer FARO feed delivery robot, you can save both time and money.

FARO combines all the functions required for automatic feed delivery equipment and, thanks to its optional concentrate feeders, has much more to offer than most. The feed delivery robot from Schauer can not only go smoothly in both directions but with "dynamic" trust can move feed silage to the feeding fence, and optionally supply up to two varieties of Concentrated feed as needed. With state-of-the-art technology, the current status and log data are uploaded directly to the Cloud and can be retrieved from anywhere. The FaroSmart App offers a comfortable way to teach and manoeuvre the robot.

### Advantages of FARO:

concentrate feeders