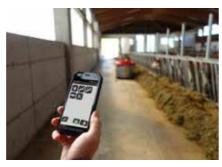

#### With the newly designed Schauer FARO feed delivery robot, you can save both time and money.

FARO combines all the functions required for automatic feed delivery equipment and, thanks to its optional concentrate feeders, has much more to offer than most. The feed delivery robot from Schauer can not only go smoothly in both directions but with "dynamic" trust can move feed silage to the feeding fence, and optionally supply up to two varieties of Concentrated feed as needed. With state-of-the-art technology, the current status and log data are uploaded directly to the Cloud and can be retrieved from anywhere. The FaroSmart App offers a comfortable way to teach and manoeuvre the robot.

A safety switch and dynamic overcurrent detection ensure safe operation.

Operating status and log data are automatically loaded into the cloud and can therefore be accessed from anywhere.

The FARO delivery robot is easy and quick to assemble, without any need for installation work on the feed area (transponder, magnets), and can be put into operation without any modifications.