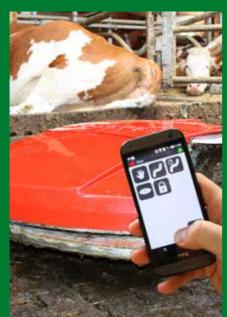

#### With the newly designed Schauer FARO feed delivery robot, you can save both time and money.

FARO combines all the functions required for automatic feed delivery equipment and, thanks to its optional concentrate feeders, has much more to offer than most. The feed delivery robot from Schauer can not only go smoothly in both directions but with "dynamic" trust can move feed silage to the feeding fence, and optionally supply up to two varieties of Concentrated feed as needed. With state-of-the-art technology, the current status and log data are uploaded directly to the Cloud and can be retrieved from anywhere. The FaroSmart App offers a comfortable way to teach and manoeuvre the robot.

A safety switch and dynamic overcurrent detection ensure safe operation.

Operating status and log data are automatically loaded into the cloud and can therefore be accessed from anywhere.

The FARO delivery robot is easy and quick to assemble, without any need for installation work on the feed area (transponder, magnets), and can be put into operation without any modifications.