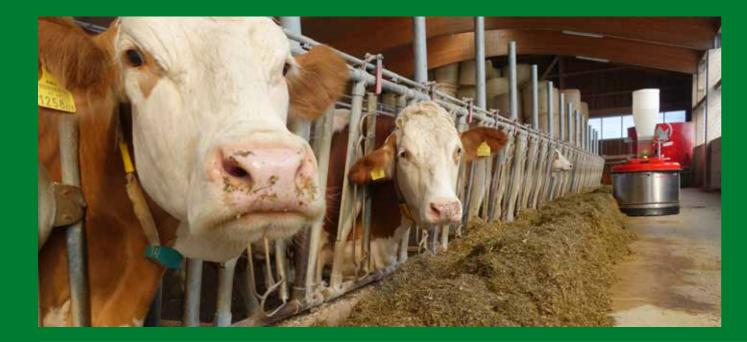

## **FARO** - Feed delivery robot

Reduces working time and energy consumption whilst increasing yield

- 24h a day access to fresh food
- Increase in feed intake
- Increase in milk yield

#### With the newly designed Schauer FARO feed delivery robot, you can save both time and money.

FARO combines all the functions required for automatic feed delivery equipment and, thanks to its optional concentrate feeders, has much more to offer than most. The feed delivery robot from Schauer can not only go smoothly in both directions but with "dynamic" trust can move feed silage to the feeding fence, and optionally supply up to two varieties of Concentrated feed as needed. With state-of-the-art technology, the current status and log data are uploaded directly to the Cloud and can be retrieved from anywhere. The FaroSmart App offers a comfortable way to teach and manoeuvre the robot.

#### Functions that will excite you.

FARO has the ability to change direction,, which makes it possible to feed in both directions. This saves time and energy. Through the self-cleaning mechanism, it guarantees a hygienic feeding process. Food leftovers can easily escape during pushing by automatically opening the scraper bar.