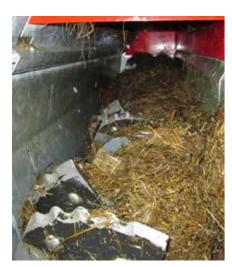

#### ENRO Manure removal robot with PC route planning and smart operation.

For optimal hygiene and health in your cattle shed.

- multi-sensor technology gives the highest functional reliability
- PC route planning for easy installation and route optimization.
- With a height of only 41cm and a weight of 450kg, the compact design makes the ENRO the star of the manure removal robots.