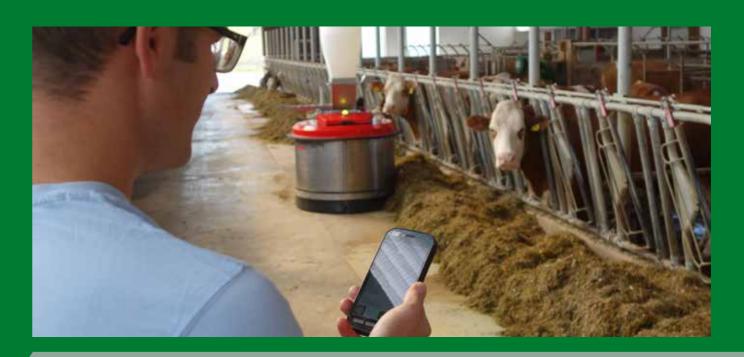

## **FARO** - Feed delivery robot

Reduces working time and energy consumption whilst increasing yield

- 24h a day access to fresh food
- Increase in feed intake
- Increase in milk yield

#### With the newly designed Schauer FARO feed delivery robot, you can save both time and money.

FARO combines all the functions required for automatic feed delivery equipment and, thanks to its optional concentrate feeders, has much more to offer than most. The feed delivery robot from Schauer can not only go smoothly in both directions but with "dynamic" trust can move feed silage to the feeding fence, and optionally supply up to two varieties of Concentrated feed as needed. With state-of-the-art technology, the current status and log data are uploaded directly to the Cloud and can be retrieved from anywhere. The FaroSmart App offers a comfortable way to teach and manoeuvre the robot.