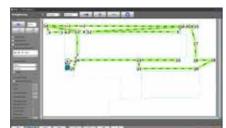

#### ENRO Manure removal robot with PC route planning and smart operation.

For optimal hygiene and health in your cattle shed.

- multi-sensor technology gives the highest functional reliability
- PC route planning for easy installation and route optimization.
- With a height of only 41cm and a weight of 450kg, the compact design makes the ENRO the star of the manure removal robots.