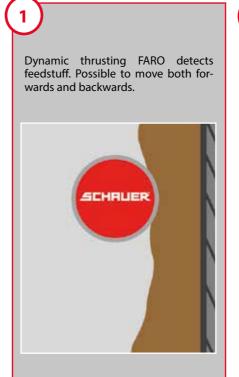

#### With the newly designed Schauer FARO feed delivery robot, you can save both time and money.

FARO combines all the functions required for automatic feed delivery equipment and, thanks to its optional concentrate feeders, has much more to offer than most. The feed delivery robot from Schauer can not only go smoothly in both directions but with "dynamic" trust can move feed silage to the feeding fence, and optionally supply up to two varieties of Concentrated feed as needed. With state-of-the-art technology, the current status and log data are uploaded directly to the Cloud and can be retrieved from anywhere. The FaroSmart App offers a comfortable way to teach and manoeuvre the robot.

#### Functions that will excite you.

FARO has the ability to change direction,, which makes it possible to feed in both directions. This saves time and energy. Through the self-cleaning mechanism, it guarantees a hygienic feeding process. Food leftovers can easily escape during pushing by automatically opening the scraper bar.