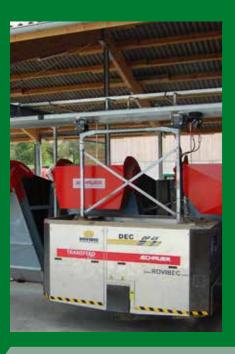

#### **Transfeed DEC**

Feed delivery robot and Slimatic collecting hopper - the energy savings duo. Saves time and improves the feed intake and performance of the animals.

Only 2.2 kW electric motor for the Transfeed DEC feeding robot and 4.4 kW for the Slimatic collecting hopper

- patented paddle mixer for exact mixtures from 25kg ration
- Slimatic collecting hopper with "Walking Floor" from 6 to 60m3