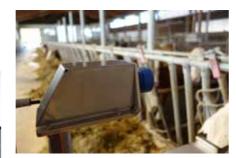

#### With the newly designed Schauer FARO feed delivery robot, you can save both time and money.

FARO combines all the functions required for automatic feed delivery equipment and, thanks to its optional concentrate feeders, has much more to offer than most. The feed delivery robot from Schauer can not only go smoothly in both directions but with "dynamic" trust can move feed silage to the feeding fence, and optionally supply up to two varieties of Concentrated feed as needed. With state-of-the-art technology, the current status and log data are uploaded directly to the Cloud and can be retrieved from anywhere. The FaroSmart App offers a comfortable way to teach and manoeuvre the robot.

#### Functions that will excite you.

FARO has the ability to change direction,, which makes it possible to feed in both directions. This saves time and energy. Through the self-cleaning mechanism, it guarantees a hygienic feeding process. Food leftovers can easily escape during pushing by automatically opening the scraper bar.