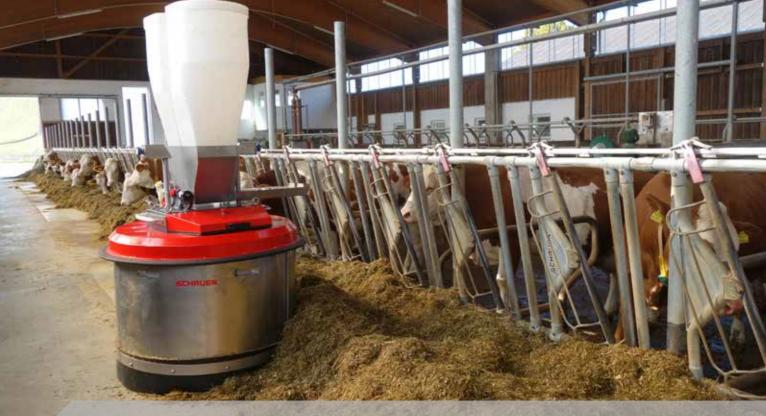

## **FARO** - Feed delivery robot

Reduces working time and energy consumption whilst increasing yield

- 24h a day access to fresh food
- Increase in feed intake
- Increase in milk yield

## **FARO -** Feed delivery robot - all in one

#### With the newly designed Schauer FARO feed delivery robot, you can save both time and money.

FARO combines all the functions required for automatic feed delivery equipment and, thanks to its optional concentrate feeders, has much more to offer than most. The feed delivery robot from Schauer can not only go smoothly in both directions but with "dynamic" trust can move feed silage to the feeding fence, and optionally supply up to two varieties of Concentrated feed as needed. With state-of-the-art technology, the current status and log data are uploaded directly to the Cloud and can be retrieved from anywhere. The FaroSmart App offers a comfortable way to teach and manoeuvre the robot.

#### Functions that will excite you.

FARO has the ability to change direction,, which makes it possible to feed in both directions. This saves time and energy. Through the self-cleaning mechanism, it guarantees a hygienic feeding process. Food leftovers can easily escape during pushing by automatically opening the scraper bar.

## **FARO -** Feed delivery robot - all in one

saves time and promotes good health