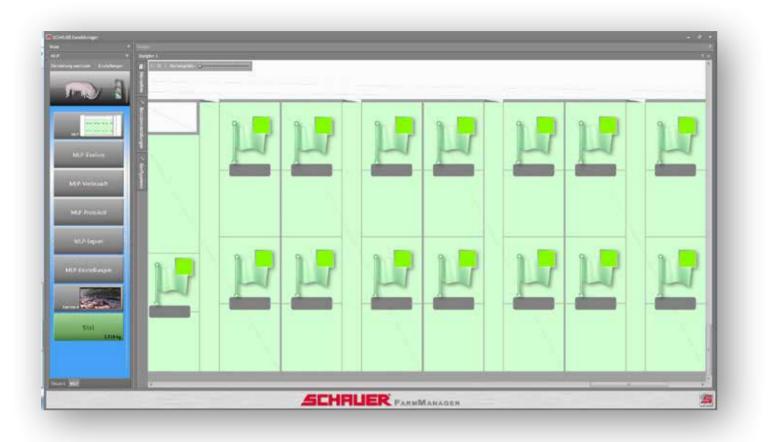

## FARM MANAGER MLP2

#### MONITOR ALL OPERATIONS WITH JUST ONE PROGRAM:

The data management system enables flexible evaluations in both tabular and graphic form as well as an individually adjustable alarms.

Realtime: Stay fully informed at anytime and anywhere – as a matter of course, because of access to the data via the Internet.

#### OPERATIONAL CONTROL, ALARM CENTRE:

Alarm messages are signalled with traffic light colours and set in a plan configured specifically for the farm. Additionally, it can be optionally expanded with the integration of external systems, sensors and cameras.