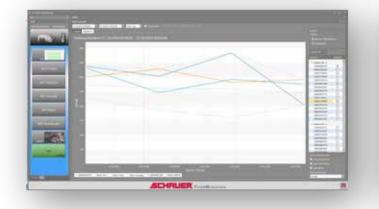

#### MONITOR ALL OPERATIONS WITH JUST ONE PROGRAM:

The data management system enables flexible evaluations in both tabular and graphic form as well as an individually adjustable alarms.

Realtime: Stay fully informed at anytime and anywhere – as a matter of course, because of access to the data via the Internet.

The FarmManager-MLP offers simple animal management on the one hand and detailed evaluations of consumption and weights on the other. Furthermore, animals can be compared with each other and also with the average of a larger group of animals.