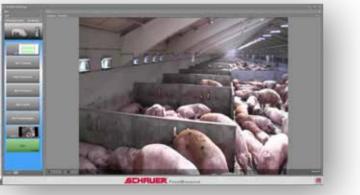

#### OPERATIONAL CONTROL, ALARM CENTRE:

Alarm messages are signalled with traffic light colours and set in a plan configured specifically for the farm. Additionally, it can be optionally expanded with the integration of external systems, sensors and cameras.