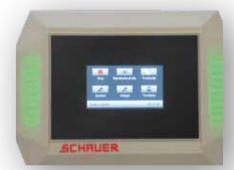

#### NEW SDU CONTROL UNIT:

Use of international standards in design and ease of use are the focus of this new development. Each station can be operated, calibrated and monitored on site using a touchscreen.

One SDU can handle up to 12 MLP stations!