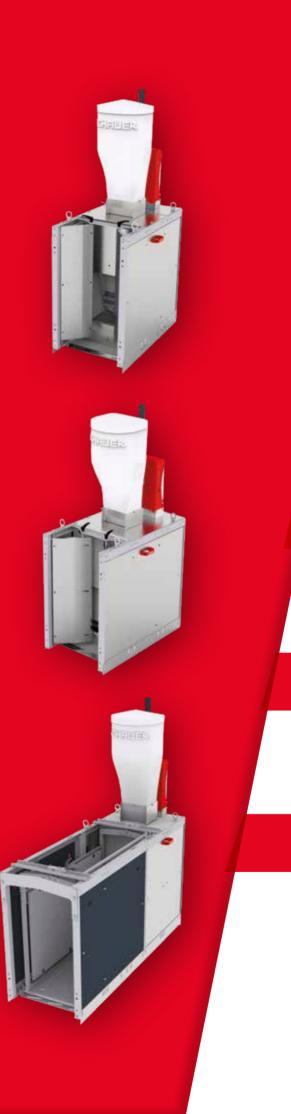

# **COMPIDENT** *MLP2 PRO*

- Up to 14 fattening pigs per station
- Pigs from approx. 25 kg to approx. 120 kg
- Precise trough weighing to 1 g with the trough flap closed
- Modular structure and easy accessibility
- Improved cleaning options and simple operation
- Optionally expandable with a fully automatic MLP weighing platform
- Can be used for floury and pelleted feed

# **COMPIDENT** *MLP2 PIGLET*

## **COMPIDENT** *MLP2 SMART*

- Up to 14 fattening pigs per station
- Pigs from approx. 25 kg to approx. 120 kg
- Precise trough weighing to 1 g
- Integrated and fully automatic weighing platform
- No trough flap and a constantly weighed feeding trough
- Simple mechanical construction without pneumatic components