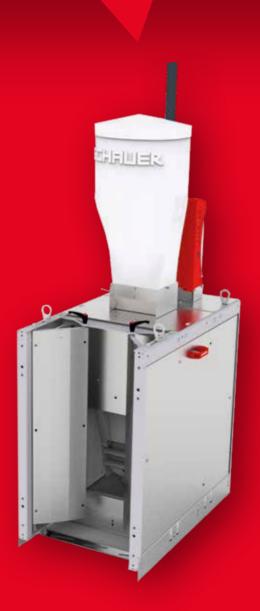

# **COMPIDENT** *MLP2 PRO*

- Up to 14 fattening pigs per station
- Pigs from approx. 25 kg to approx. 120 kg
- Precise trough weighing to 1 g with the trough flap closed
- Modular structure and easy accessibility
- Improved cleaning options and simple operation
- Optionally expandable with a fully automatic MLP weighing platform
- Can be used for floury and pelleted feed