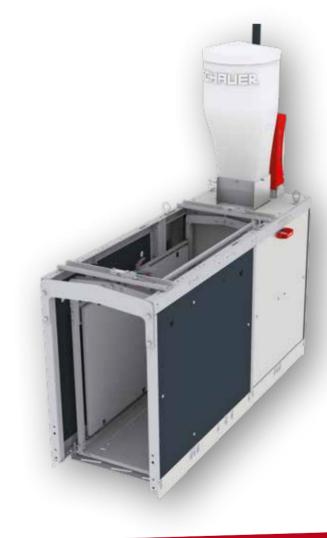

## **COMPIDENT** *MLP2 SMART*

- Up to 14 fattening pigs per station
- Pigs from approx. 25 kg to approx. 120 kg
- Precise trough weighing to 1 g
- Integrated and fully automatic weighing platform
- No trough flap and a constantly weighed feeding trough
- Simple mechanical construction without pneumatic components

## AND IN THE PROCESS SAVE A LOT OF TIME!

- For the daily fully automatic determination of animal weights
- Easy to clean thanks to the liftup elements
- Simple width adjustment for animal weights from 25 to 120 kg
- Highest weighing precision of 0.1 kg
- Parts in contact with the floor made of stainless steel
- Installed with the "MLP 2 Smart" station, and optionally with "MLP 2 Pro"