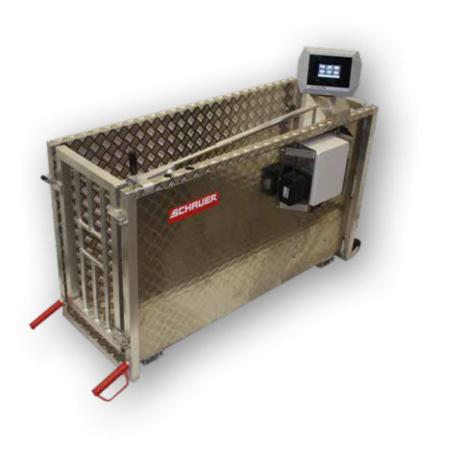

# **COMPIDENT** *MLP2 PRO*

- Up to 14 fattening pigs per station
- Pigs from approx. 25 kg to approx. 120 kg
- Precise trough weighing to 1 g with the trough flap closed
- Modular structure and easy accessibility
- Improved cleaning options and simple operation
- Optionally expandable with a fully automatic MLP weighing platform
- Can be used for floury and pelleted feed

HIGHEST PRECISION (+/- 1G) AND FIRST-CLASS QUALITY

OPTIMAL TROUGH HYGIENE AND EASE OF SERVICE

NEW SDU CONTROL UNIT FOR UP TO 12 MLP2 STATIONS

CORROSION-RESISTANT CONSTRUC-TION USING STAINLESS STEEL & PVC